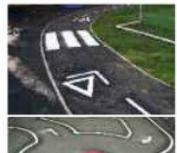

#### Playground Markings - Road Tracks & Car Parks

Comprehensive Road Track

Simple Road Track

Traffic Lights

Petrol

Garage

TEACHER

Round About

No Entry

One Way

Give Wat

VISITOR

Parking Bays, numberes or else with titles

Disabled Bays

Road Tracks are one of our specialist areas. If you are fortunate enough to have the space we will design a road track to fit any play area. Simple Circuits provide great fun for the youngest children while the more comprehensive tracks aid in the teaching of road safety and cycling proficiency.

| <b>PRODUCT:</b>                 | <b>Approximate Size:</b> | <b>CODE:</b> |
|---------------------------------|--------------------------|--------------|
| Simple Road Track               | 8m x 4m                  | RT1          |
| <b>Comprehensive Road Track</b> | 10m x 8m                 | RT2          |

Large Road Track includes: 1 x Roundabout, 2 x zebra Crossings, 2 x Traffic Lights, 2x Give way Signs and 5 Parking Bays. For larger Bespoke Road Tracks please note all prices are on application and are subject to complexity and overall size.

#### ADDITIONAL ROADTRACK FEATURES:

| Give Way Sign                          | gWS1 |
|----------------------------------------|------|
| Zebra Crossing                         | ZEB1 |
| Roundabout                             | RBT1 |
| Traffic Signs (e.g. One Way, no Entry) | TS1  |
| Traffic Lights x 2                     | TRA1 |
| Parking Bay                            | PAR1 |
| numbered Parking Bay                   | PAR1 |
| Garage                                 | gAR1 |
| <b>Petrol Station</b>                  | PST1 |