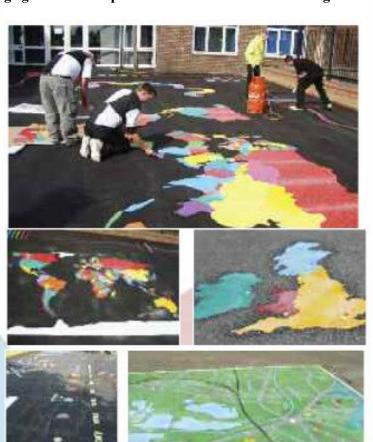

Here you will find a number of markings which relate to Science, nature and geography, from world maps to village or town maps which include local points of interest. you will also find the solar system and the human sundial which is in itself a great educational tool.

| PRODUCT:                            | <b>Approximate Size:</b> | <b>CODE:</b> |
|-------------------------------------|--------------------------|--------------|
| World map (Countries)               | 8m x 6m                  | Wm1          |
| <b>World map (Continents Large)</b> | 8m x 6m                  | Wm2          |
| World map (Continents Small)        | 4m x 2.5                 | Wm3          |
| <b>British Isles</b>                | 2m x 1.5                 | BI1          |
| Local maps                          | To Specification         | Lm1          |
| The Solar System                    | 14m x 1.5                | SOLS1        |
| The Venn diagram                    | 3m x 3m                  | vEn1         |
| The human Sundial                   | 5m x 6m                  | hSd1         |
| Large geometric Shapes              | Each or Pk of 5          | LgS5         |