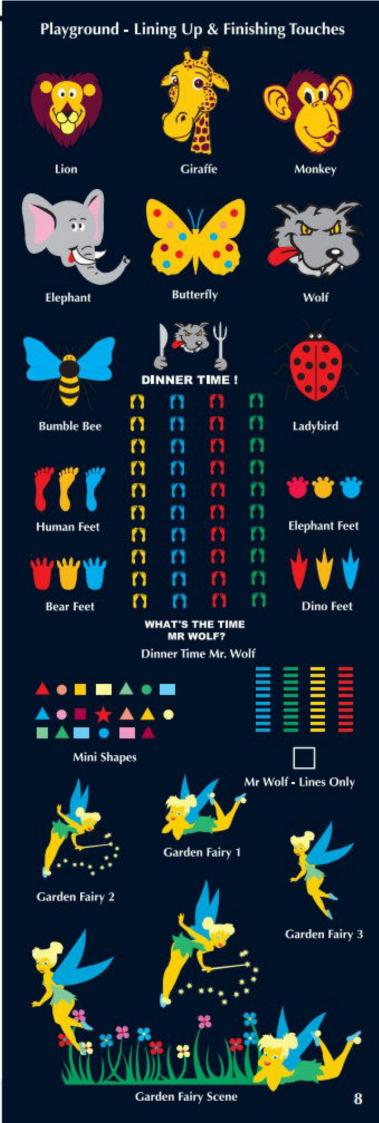

## **PRODUCT: Animal face - Lion Animal face - giraffe Animal face - monkey** Animal face -Wolf Animal face - Elephant mini Beasts- Bumble Bee mini Beasts-Butterfly mini Beasts- Ladybird mini Beasts-Spider Mr. Wolf (Lines Only) Dinner Time Mr. Wolf mini Shapes (Pack of 25) garden fairy garden fairy 1 garden fairy 3 garden fairy Scene Bear feet -Dino feet - 10 Pairs **Elephant feet - 10 Pairs** human feet - 10 Pairs

|                            | ~~~   |
|----------------------------|-------|
| <u>Approximate Size : </u> | CODE: |
| 60cm diameter              | AfL1  |
| 60cm diameter              | Afg1  |
| 60cm diameter              | Afm1  |
| 60cm diameter              | AfW1  |
| 60cm diameter              | AfE1  |
| 60cm diameter              | mBB1  |
| 60cm diameter              | mBU1  |
| 60cm diameter              | mBL1  |
| 60cm diameter              | mBS1  |
| 2.5m x 3.5m                | mRW1  |
| 7m x 3m                    | mRW2  |
| Unspecified                | mS25  |
| 2 1.5m x 1.5m              | Gf1   |
| 1.5m x 1.2m                | Gf2   |
| 1.5m x 1m                  | Gf3   |
| 8m x 4m                    | gfS1  |
| 10 Pairs 30cm              | fB10  |
| 30cm                       | Fd10  |
| 30cm                       | fE10  |
| 30cm                       | fh10  |
|                            |       |

What's The Time Mr. Wolf -

In this section of the brochure you will find a range of markings designed to improve dexterity, hand eye coordination and in many cases adding or subtracting skills. If, however there is a game or skill station that is not what you need, please just call us, tell us what you need and we'll manufacture it for you.