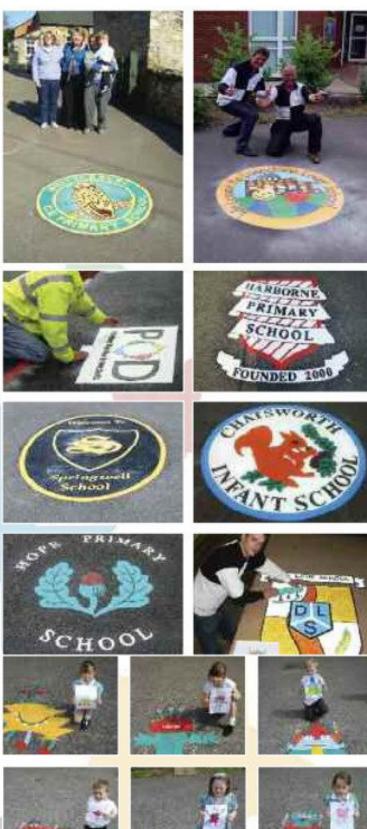

We at Form CI are proud to be able to produce, with fantastic accuracy, almost any school loge or motif. These logos and motifs are often used to welcome parents and pupils alike to their school. Cut using a precession laser cutting machine your logo can be manufactured to any size or specification.

Why not get the children involved in designing their own playground, we will accurately replicate their designs in Thermoplastic - Lining up Aliens from the children at White **Bridge School in Essex** 

# School Logos, Crests and Creative Ideas

Wittlebury Primary

Canstone First School

The Pod Centre Nechells

Harborne Primary School

Springwell School

Chatsworth Infant School

SCHOOL

Hope Primary

**Days Lane Primary** 

The White Bridge Aliens courtesy of the children of White Bridge Infants, Essex