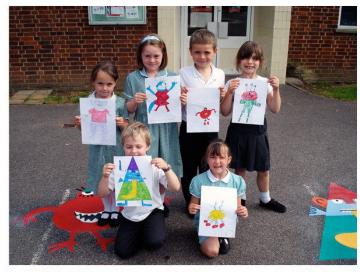

Why not get the children involved in designing their own playground, we will accurately replicate their designs in Thermoplastic - Lining up Aliens from the children at White **Bridge School in Essex** 

At White bridge Infants School in Essex, the children all took part in a Space themed art competition and the winning designs were recreated in thermoplastic from the children's original artwork.

If your school is looking to have new playground markings, why not get the children involved. We will happily come and visit your school, sit down

we will happily come and visit your school, sit down with the council and discuss their ideas Our design and quotation service is completely free and will allow your school to have a totally unique playground at a very competitive price.