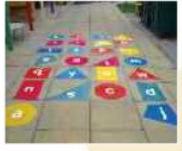

| <b>PRODUCT NAME:</b>                | Approximate Size: | CODE  |
|-------------------------------------|-------------------|-------|
| hopscotch                           |                   |       |
| Rocket hopscotch (Red fins)         | 2.1 m x  0.6 m    | hOP1  |
| <b>Rocket hopscotch (Blue fins)</b> | 2.6m x 1.2m       | hOP2  |
| 3Way hopscotch                      | 2.6m x 1.2m       | hOP3  |
| 3WayTurn hopscotch                  | 3.8m x 3.8m       | hOP4  |
| 4WayTurn hopscotch                  | 4m x 4m           | hOP5  |
| 3WayTurn Rocket hopscotch           | 4m x 4m           | hOP6  |
| Turn hopscotch                      | 4.8m x 4.8m       | hOP7  |
| Earth and Sky hopscotch             | 3m x 1.7m         | hOP8  |
| Sunflower hopscotch                 | $3m \times 0.8$   | hOP9  |
| volcano hopscotch                   | 3.5m 1m           | hOP10 |
| fairy hopscotch                     | 8m3m 1.5m x 4m    | hOP11 |
| Bubble hopscotch                    | 2.8m x 1m         | hOP12 |
| 1                                   |                   | hOP13 |
|                                     |                   |       |