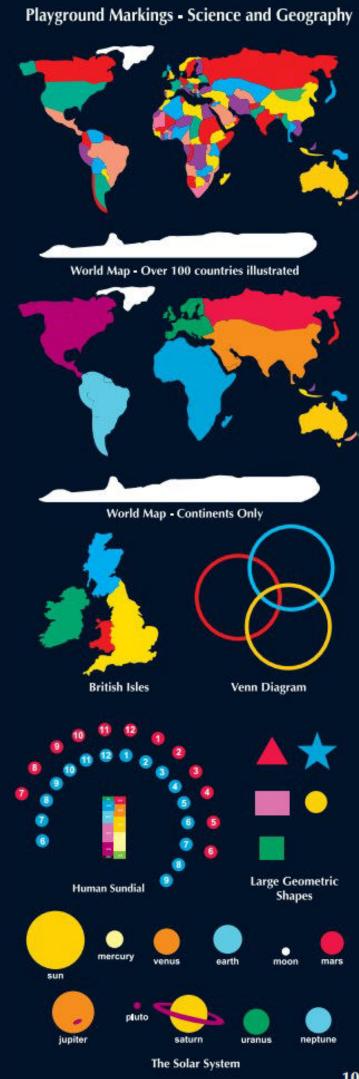

Here you will find a number of markings which relate to Science, nature and geography, from world maps to village or town maps which include local points of interest. you will also find the solar system and the human sundial which is in itself a great educational tool.

| PRODUCT:                            | <b>Approximate Size:</b> | <b>CODE:</b> |
|-------------------------------------|--------------------------|--------------|
| World map (Countries)               | 8m x 6m                  | Wm1          |
| <b>World map (Continents Large)</b> | 8m x 6m                  | Wm2          |
| World map (Continents Small)        | 4m x 2.5                 | Wm3          |
| <b>British Isles</b>                | 2m x 1.5                 | BI1          |
| Local maps                          | To Specification         | Lm1          |
| The Solar System                    | 14m x 1.5                | SOLS1        |
| The Venn diagram                    | 3m x 3m                  | vEn1         |
| The human Sundial                   | 5m x 6m                  | hSd1         |
| Large geometric Shapes              | Each or Pk of 5          | LgS5         |