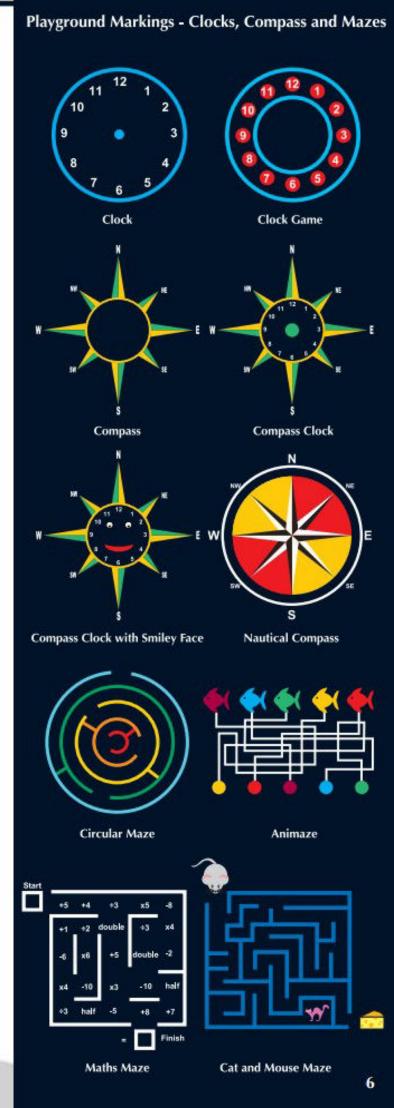

SnLS100 SnLO<sub>50</sub> SnLO100 Cg12 CgC12

Compasses and Clocks can be manufactured in any combination of colours to suit, so too the maths mazes. If you have a requirement for a bespoke maze please tell us what you need and we will manufacture it for you.

| PRODUCT:                  | <b>Approximate Size:</b> | <b>CODE:</b> |
|---------------------------|--------------------------|--------------|
| Clock                     | 2m diameter              | CK2          |
| Clock                     | 3m diameter              | CK3          |
| Clock game                | 3m diameter              | Cg1          |
| Compass                   | 3m diameter              | COmP1        |
| Clock/Compass             | 3m diameter              | CCOmP1       |
| Clock/Compass Smiley face | 3m diameter              | CCOmPS1      |
| nautical Compass          | 3m diameter              | nC1          |
| Circular maze             | 3m diameter              | mAZ3         |
| Circular maze             | 4m diameter              | mAZ4         |
| Animaze (Circles)         | 4m x 2.5m                | Anm1         |
| Animaze (Squares)         | 4m x 2.5m                | Anm2         |
| maths maze                | 5m x 5m                  | mAZ-m        |
| Cat and mouse maze        | 5m x 5m                  | mAZ-Cm       |