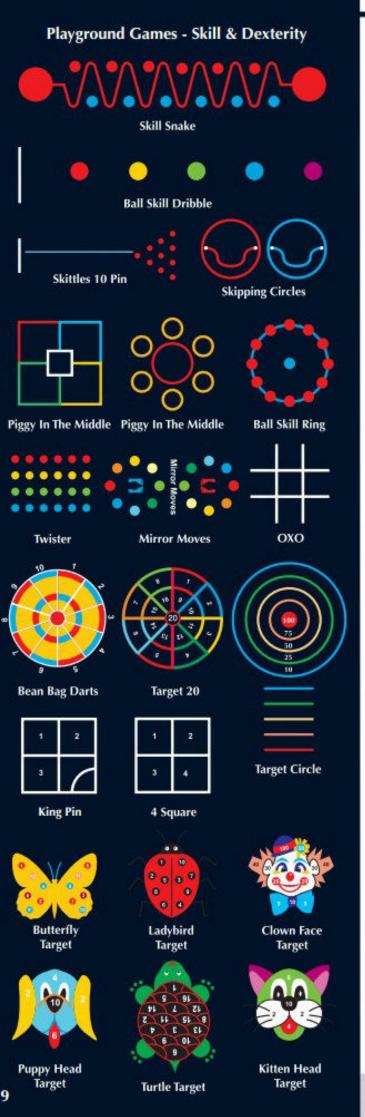

What's The Time Mr. Wolf -

In this section of the brochure you will find a range of markings designed to improve dexterity, hand eye coordination and in many cases adding or subtracting skills. If, however there is a game or skill station that is not what you need, please just call us, tell us what you need and we'll manufacture it for you.

| PRODUCT:                          | <b>Approximate Size:</b> | <b>CODE:</b> |
|-----------------------------------|--------------------------|--------------|
| Skill Snake                       | 9m x 1m                  | SKL1         |
| Ball Skill Line (Spots)           | 4m x 1m                  | BSK1         |
| Ball Skill Ring                   | 4m diameter              | BSK2         |
| Skittles                          | 8m x 1m                  | SKIT10       |
| Piggy In The middle (Square)      | 4m x 4m                  | PIm1         |
| Piggy In The middle (Circles)     | 4m x 4m                  | PIm2         |
| Twister                           | 2.5 x 2m                 | TW1          |
| mirror moves                      | 1m x 2.5m                | Mm1          |
| mirror moves (dance Studio 3)     | 4m x 2.5m                | Mm3          |
| mirror moves (dance Studio 5)     | 6m x 2.5m                | Mm5          |
| OXO                               | 2m x 2m                  | OXO1         |
| Bean Bag dart Board               | 2m x 2.5m                | dB2          |
| Target Circle 20                  | 3m diameter              | TAR20        |
| Target Circle 3 metre             | 3m diameter              | TAR3         |
| Target Circle 4 metre             | 3m diameter              | TAR4         |
| King Pin                          | 4m x 4m                  | KP4          |
| 4 Square with numbers (White)     | 4m x 4m                  | gR4W         |
| <b>Butterfly Bean Bag Target</b>  | 2m x 2.5                 | BUT12        |
| Ladybird Bean Bag Target          | 2m x 2.5m                | LdB10        |
| Clown Bean Bag Target             | 2m x 2.5m                | CLOW1        |
| <b>Puppy head Bean Bag Target</b> | 2m x 2.5m                | PUP1         |
| Turtle Target                     | 4m x 3m                  | TUR20        |
| Kitten head Bean Bag Target       | 2m x 2.5m                | KIT1         |
|                                   |                          |              |