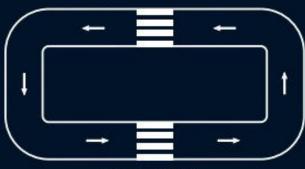

#### Playground Markings - Road Tracks & Car Parks

Comprehensive Road Track

Simple Road Track

Traffic Lights

Petrol

Garage

TEACHER

Round About

No Entry

One Way

Give Wat

VISITOR

Parking Bays, numberes or else with titles

Disabled Bays

Road Tracks are one of our specialist areas. If you are fortunate enough to have the space we will design a road track to fit any play area. Simple Circuits provide great fun for the youngest children while the more comprehensive tracks aid in the teaching of road safety and cycling proficiency.

| <b>PRODUCT:</b>                 | <b>Approximate Size:</b> | <b>CODE:</b> |
|---------------------------------|--------------------------|--------------|
| Simple Road Track               | 8m x 4m                  | RT1          |
| <b>Comprehensive Road Track</b> | 10m x 8m                 | RT2          |

Large Road Track includes: 1 x Roundabout, 2 x zebra Crossings, 2 x Traffic Lights, 2x Give way Signs and 5 Parking Bays. For larger Bespoke Road Tracks please note all prices are on application and are subject to complexity and overall size.

#### ADDITIONAL ROADTRACK FEATURES:

| Give Way Sign                          | gWS1 |
|----------------------------------------|------|
| Zebra Crossing                         | ZEB1 |
| Roundabout                             | RBT1 |
| Traffic Signs (e.g. One Way, no Entry) | TS1  |
| Traffic Lights x 2                     | TRA1 |
| Parking Bay                            | PAR1 |
| numbered Parking Bay                   | PAR1 |
| Garage                                 | gAR1 |
| <b>Petrol Station</b>                  | PST1 |