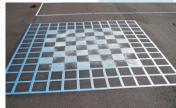

#### Playground Markings - Board Games and Grids

**Chess Board White** 

1-100 Snakes & Ladders

1-50 Snakes & Ladders

**Times Table Grid** 

1-100 Grid

Round Grid

Chess Two Colour

1-100 Snakes & Ladders

1-50 Snakes & Ladders

Coordinate Grid with Chess

1-100 Grid Solid

1-100 Grid Outline

| PRODUCT:                         |
|----------------------------------|
| Chess Board (White)              |
| Chess Board (Red/yellow)         |
| Chess Board (Blue/yellow)        |
| 1-25 number grid                 |
| 1-36 number grid                 |
| 1-50 number grid                 |
| 1-100 number grid                |
| 1-25 number grid (Outline)       |
| 1-36 number grid (Outline)       |
| 1-50 number grid (Outline)       |
| 1-100 number grid (Outline)      |
| 1-100 number grid (Solid)        |
| Snakes & Ladders 1-25            |
| Snakes & Ladders 1-36            |
| Snakes & Ladders 1-50            |
| Snakes & Ladders 1-64            |
| Snakes & Ladders 1-100           |
| Snakes & Ladders 1-50 (Solid)    |
| Snakes & Ladders 1-100 (Solid)   |
| Snakes & Ladders 1-50 (Outline)  |
| Snakes & Ladders 1-100 (Outline) |
| Coordinate grid                  |
| Coordinate grid & Chess          |
| Coordinate grid Round 1-5        |
| TimesTable grid                  |
| TimesTable grid (Solid)          |
| numicoms(set of 10)              |
|                                  |

| <b>Approximate Size:</b> | <b>CODE:</b>  |
|--------------------------|---------------|
| 2.5m x 2.5m              | <b>CB32</b>   |
| 2.5m x 2.5m              | CB64R         |
| 2.5m x 2.5m              | CB64B         |
| 1.5m x 1.5m              | g25           |
| 1.8m x 1.8m              | g36           |
| 3m x 1.5m                | g50           |
| 3m x 3m                  | g100          |
| 1.5m x 1.5m              | gO25          |
| 1.8m x 1.8m              | gO36          |
| 3m x 1.5m                | gO50          |
| 3m x 3m                  | gO100         |
| 3m x 3m                  | g100S         |
| 1.6m x 1.6m              | SnL25         |
| 1.8m x 1.8m              | SnL36         |
| 3m x 1.5m                | SnL50         |
| 2.4m x 2.4m              | SnL64         |
| 3m x 3m                  | <b>SnL100</b> |
| 3m x 1.5m                | SnLS50        |
| 3m x 3m                  | SnLS10        |
| 3m x 1.5m                | SnLO50        |
| 3m x 3m                  | SnLO10        |
| 3.7m x 3.7m              | Cg12          |
| 3.7m x 3.7m              | CgC12         |
| $3.7m \times 3.7m$       | CgR5          |
| 3.8m x 3.8m              | Tg12          |
| 3.8m x 3.8m              | Tg12S         |
| 10m x 2.5m               | nUm10         |
|                          |               |