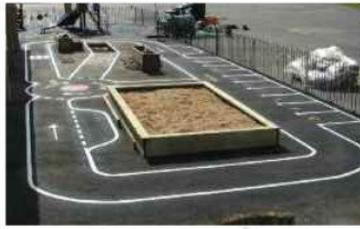

#### Playground Markings - Road Tracks & Car Parks

Comprehensive Road Track

Simple Road Track

Traffic Lights

Petrol

Garage

TEACHER

Round About

No Entry

One Way

Give Wat

VISITOR

Parking Bays, numberes or else with titles

Disabled Bays

Road Tracks are one of our specialist areas. If you are fortunate enough to have the space we will design a road track to fit any play area. Simple Circuits provide great fun for the youngest children while the more comprehensive tracks aid in the teaching of road safety and cycling proficiency.

| <b>PRODUCT:</b>                 | <b>Approximate Size:</b> | <b>CODE:</b> |
|---------------------------------|--------------------------|--------------|
| Simple Road Track               | 8m x 4m                  | RT1          |
| <b>Comprehensive Road Track</b> | 10m x 8m                 | RT2          |

Large Road Track includes: 1 x Roundabout, 2 x zebra Crossings, 2 x Traffic Lights, 2x Give way Signs and 5 Parking Bays. For larger Bespoke Road Tracks please note all prices are on application and are subject to complexity and overall size.

#### ADDITIONAL ROADTRACK FEATURES:

| Give Way Sign                          | gWS1 |
|----------------------------------------|------|
| Zebra Crossing                         | ZEB1 |
| Roundabout                             | RBT1 |
| Traffic Signs (e.g. One Way, no Entry) | TS1  |
| Traffic Lights x 2                     | TRA1 |
| Parking Bay                            | PAR1 |
| numbered Parking Bay                   | PAR1 |
| Garage                                 | gAR1 |
| <b>Petrol Station</b>                  | PST1 |