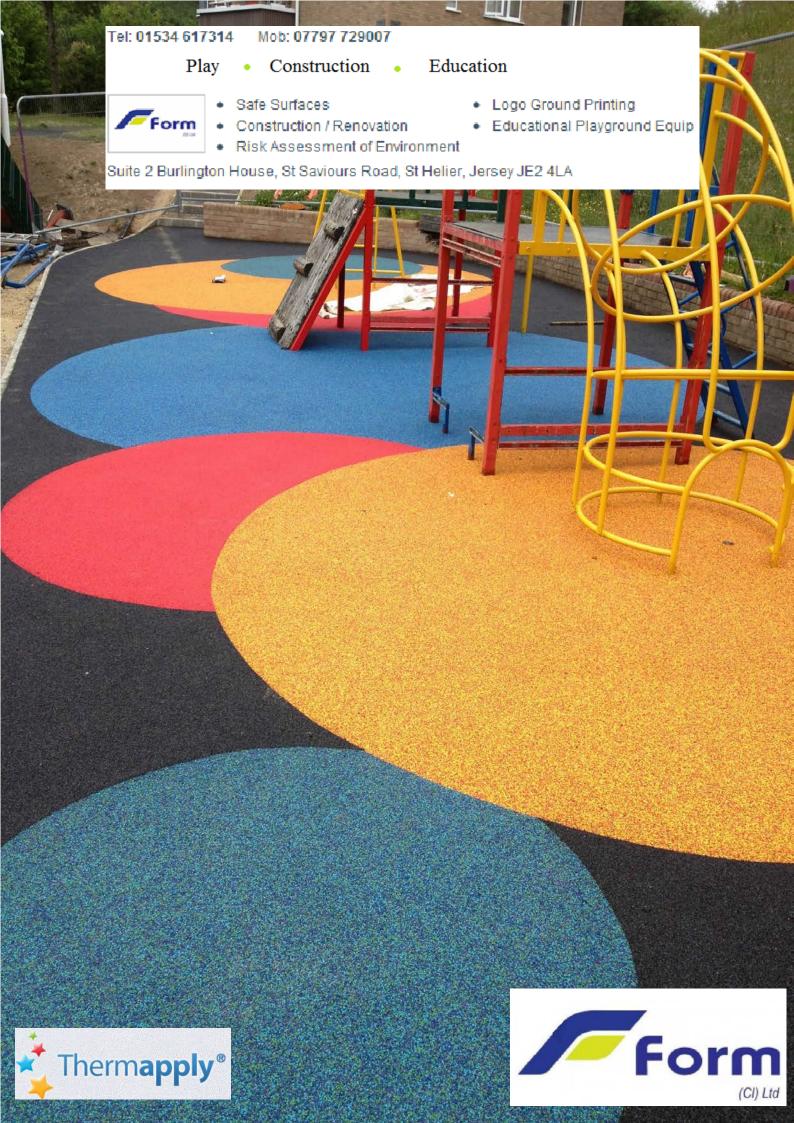

- Safe Surfaces
- Construction / Renovation
- Risk Assessment of Environment
- Logo Ground Printing
- · Educational Playground Equip

Suite 2 Burlington House, St Saviours Road, St Helier, Jersey JE2 4LA

Our products are manufactured from high quality thermoplastic, a material that looks fantastic in the playground due to the bright, vibrant colours and unique designs.

Our experience tells us that individual schools have very different individual requirements, as a consequence our skills, combined with the flexibility of the thermoplastic material means we are able to create bespoke designs to any specification on any tarmac surface.