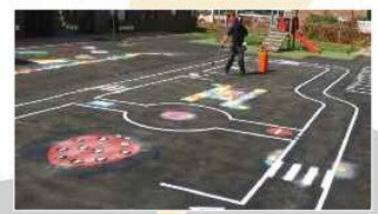

## MAKING THE MOST OF THE SPACE AVAILABLE

Some schools are luckier than others when it comes to playground space. Quite often markings are put into play areas without any real consideration for the children who will use them. We adopt the view that the playground should be an extension of the classroom; orderly, well laid out, colourful and most important of all, should make correct use of the space available so that the children are not on top of each other whilst at play. The key is the way in which the playground is structured. All the individual markings have their own sufficient space so as to allow the children room to learn and play. We apply this philosophy to all playground designs, big or small, and to this end we provide accurate drawings along with our quotations, to illustrate exactly where your proposed markings will be featured within your play areas.