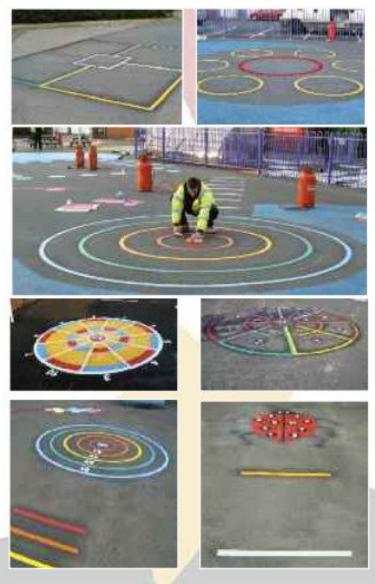

## MAKING THE MOST OF THE SPACE AVAILABLE

Some schools are luckier than others when it comes to playground space. Quite often markings are put into play areas without any real consideration for the children who will use them. We adopt the view that the playground should be an extension of the classroom; orderly, well laid out, colourful and most important of all, should make correct use of the space available so that the children are not on top of each other whilst at play. The key is the way in which the playground is structured. All the individual markings have their own sufficient space so as to allow the children room to learn and play. We apply this philosophy to all playground designs, big or small, and to this end we provide accurate drawings along with our quotations, to illustrate exactly where your proposed markings will be featured within your play areas.