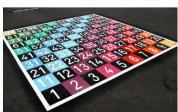

#### Playground Markings - Board Games and Grids

**Chess Board White** 

1-100 Snakes & Ladders

1-50 Snakes & Ladders

**Times Table Grid** 

1-100 Grid

Round Grid

Chess Two Colour

1-100 Snakes & Ladders

1-50 Snakes & Ladders

Coordinate Grid with Chess

1-100 Grid Solid

1-100 Grid Outline

| PRODUCT:                         |
|----------------------------------|
| Chess Board (White)              |
| Chess Board (Red/yellow)         |
| Chess Board (Blue/yellow)        |
| 1-25 number grid                 |
| 1-36 number grid                 |
| 1-50 number grid                 |
| 1-100 number grid                |
| 1-25 number grid (Outline)       |
| 1-36 number grid (Outline)       |
| 1-50 number grid (Outline)       |
| 1-100 number grid (Outline)      |
| 1-100 number grid (Solid)        |
| Snakes & Ladders 1-25            |
| Snakes & Ladders 1-36            |
| Snakes & Ladders 1-50            |
| Snakes & Ladders 1-64            |
| Snakes & Ladders 1-100           |
| Snakes & Ladders 1-50 (Solid)    |
| Snakes & Ladders 1-100 (Solid)   |
| Snakes & Ladders 1-50 (Outline)  |
| Snakes & Ladders 1-100 (Outline) |
| Coordinate grid                  |
| Coordinate grid & Chess          |
| Coordinate grid Round 1-5        |
| TimesTable grid                  |
| TimesTable grid (Solid)          |
| numicoms(set of 10)              |
|                                  |

| <b>Approximate Size:</b> | <b>CODE:</b>  |
|--------------------------|---------------|
| 2.5m x 2.5m              | <b>CB32</b>   |
| 2.5m x 2.5m              | CB64R         |
| 2.5m x 2.5m              | CB64B         |
| 1.5m x 1.5m              | g25           |
| 1.8m x 1.8m              | g36           |
| 3m x 1.5m                | g50           |
| 3m x 3m                  | g100          |
| 1.5m x 1.5m              | gO25          |
| 1.8m x 1.8m              | gO36          |
| 3m x 1.5m                | gO50          |
| 3m x 3m                  | gO100         |
| 3m x 3m                  | g100S         |
| 1.6m x 1.6m              | SnL25         |
| 1.8m x 1.8m              | SnL36         |
| 3m x 1.5m                | SnL50         |
| 2.4m x 2.4m              | SnL64         |
| 3m x 3m                  | <b>SnL100</b> |
| 3m x 1.5m                | SnLS50        |
| 3m x 3m                  | SnLS10        |
| 3m x 1.5m                | SnLO50        |
| 3m x 3m                  | SnLO10        |
| 3.7m x 3.7m              | Cg12          |
| 3.7m x 3.7m              | CgC12         |
| $3.7m \times 3.7m$       | CgR5          |
| 3.8m x 3.8m              | Tg12          |
| 3.8m x 3.8m              | Tg12S         |
| 10m x 2.5m               | nUm10         |
|                          |               |