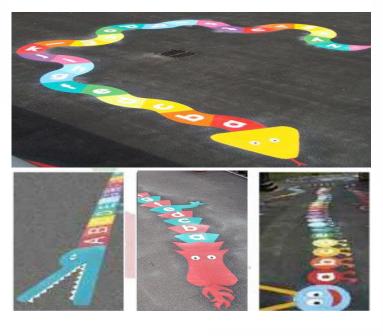

**PRODUCT: Approximate Size:** CODE: Caterpillar 1-10  $\overline{3.5}$ m x 1m **CP10** Caterpillar 1-20 6.5m x 1m CP20 Caterpillar 1-25 8m x 1m **CP25** Snake 1-10 4m x 0.6m **SK10 Snake 1-20** 7.5m x 0.6m **SK20 Snake 1-25** 8.5m x 0.6m **SK25** dragon 1-10 4m x 1m Dg10 dragon 1-20 7m x 1m Dg20 dragon 1-25 8.5m x 1m Dg25 Crocodile 1-10  $4.5 \text{m} \times 0.5 \text{m}$ CROC10 Crocodile 1-20  $7.5m \times 0.5m$ CROC20 Crocodile 1-25 9m x 0.5m CROC25 7.5m x 0.8m **Animal Count (Assorted) 1-10** AnmC10 **Animal Count (frogs) 1-10**  $7.5m \times 0.8m$ Anmf10 **Animal Count (Assorted) 1-20** 15m x 0.8m AnmC20 **Animal Count (frogs) 1-20** 15m x 0.8m Anmf20 Snail 1-10 3.5m x 2.5m **Sn10 Snail 1-20** 3.5m x 2.5m **Sn20 Dino - Steven (Even numbers)** 1.8m x 1.8m STE1 Dino - Bod (Odd numbers) BOd1 2.5m x 1.5m numbered Shapes 1-10 0.3m x 0.3m each nS10 numbered Shapes 1-20 0.3m x 0.3m each nS25 numbered Shapes 1-25 0.3m x 0.3m each nS20 number Ladder 1-10  $3m \times 0.4m$ LAd10 number Ladder 1-20 6m x 0.4m LAd20 **Times Table Ladders** 3m x 0.4m each TTL1-TTL12 number Line 1-10  $3m \times 0.3m$ nL10 nL20 number Line 1-20  $6m \times 0.3m$ fraction Lines 2m x 2m fL6 **Calculating Caterpillars** 3.5m x 2.5m CCP1

All Literacy markings can be manufactured to suit your requirements. If you require upper case letters on your Markings or both upper and lower case please just let us know.

| PRODUCT:                | <b>Approximate Size:</b> | <b>CODE:</b> |
|-------------------------|--------------------------|--------------|
| Crocodile a-z/A-Z       | 9.3m x 0.5m              | CROCAZ       |
| Snake a-z/A-Z           | 8.8m x 0.6m              | SKAZ         |
| Caterpillar a-z/A-Z     | 8.3m x 1m                | <b>CPAZ</b>  |
| dragon a-z/A-Z          | 8.8m x 1m                | dgAZ         |
| Ladder a-z/A-Z          | 8m x 0.4m                | LAdAZ        |
| Alphabet Shapes a-z/A-Z | 0.3m x 0.3m each         | ALPhA1       |