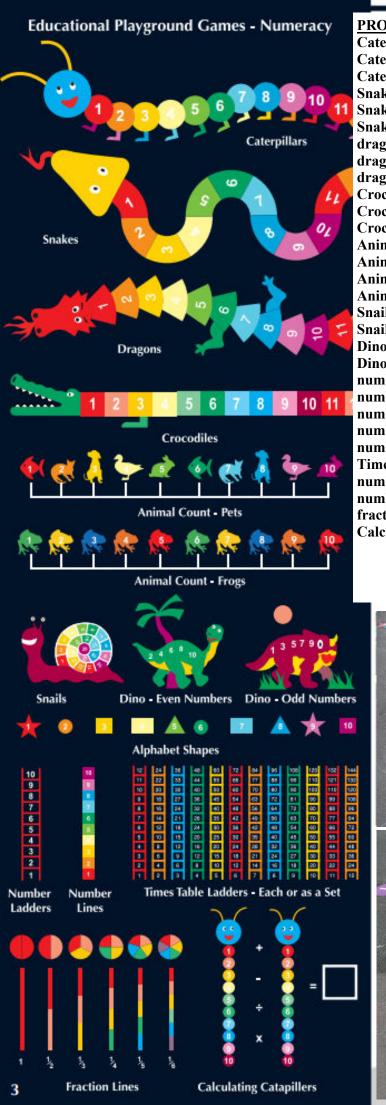

**PRODUCT: Approximate Size:** CODE: Caterpillar 1-10  $\overline{3.5}$ m x 1m **CP10** Caterpillar 1-20 6.5m x 1m CP20 Caterpillar 1-25 8m x 1m **CP25** Snake 1-10 4m x 0.6m **SK10 Snake 1-20** 7.5m x 0.6m **SK20 Snake 1-25** 8.5m x 0.6m **SK25** dragon 1-10 4m x 1m Dg10 dragon 1-20 7m x 1m Dg20 dragon 1-25 8.5m x 1m Dg25 Crocodile 1-10  $4.5 \text{m} \times 0.5 \text{m}$ CROC10 Crocodile 1-20  $7.5m \times 0.5m$ CROC20 Crocodile 1-25 9m x 0.5m CROC25 7.5m x 0.8m **Animal Count (Assorted) 1-10** AnmC10 **Animal Count (frogs) 1-10**  $7.5m \times 0.8m$ Anmf10 **Animal Count (Assorted) 1-20** 15m x 0.8m AnmC20 **Animal Count (frogs) 1-20** 15m x 0.8m Anmf20 Snail 1-10 3.5m x 2.5m **Sn10 Snail 1-20** 3.5m x 2.5m **Sn20 Dino - Steven (Even numbers)** 1.8m x 1.8m STE1 Dino - Bod (Odd numbers) BOd1 2.5m x 1.5m numbered Shapes 1-10 0.3m x 0.3m each nS10 numbered Shapes 1-20 0.3m x 0.3m each nS25 numbered Shapes 1-25 0.3m x 0.3m each nS20 number Ladder 1-10  $3m \times 0.4m$ LAd10 number Ladder 1-20 6m x 0.4m LAd20 **Times Table Ladders** 3m x 0.4m each TTL1-TTL12 number Line 1-10  $3m \times 0.3m$ nL10 nL20 number Line 1-20  $6m \times 0.3m$ fraction Lines 2m x 2m fL6 **Calculating Caterpillars** 3.5m x 2.5m CCP1

All Literacy markings can be manufactured to suit your requirements. If you require upper case letters on your Markings or both upper and lower case please just let us know.

| PRODUCT:                | <b>Approximate Size:</b> | <b>CODE:</b> |
|-------------------------|--------------------------|--------------|
| Crocodile a-z/A-Z       | 9.3m x 0.5m              | CROCAZ       |
| Snake a-z/A-Z           | 8.8m x 0.6m              | SKAZ         |
| Caterpillar a-z/A-Z     | 8.3m x 1m                | <b>CPAZ</b>  |
| dragon a-z/A-Z          | 8.8m x 1m                | dgAZ         |
| Ladder a-z/A-Z          | 8m x 0.4m                | LAdAZ        |
| Alphabet Shapes a-z/A-Z | 0.3m x 0.3m each         | ALPhA1       |