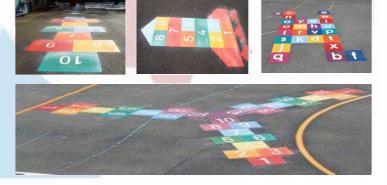

# TRADITIONAL PLAYGROUND GAMES HOPSCOTCH

There are apocryphal stories of hopscotch being invented by the Romans or the Chinese, but the first recorded reference to hopscotch dates back to 1677. In an entry of Poor Robin's Almanack for that year, the game is referred to as "Scotch-hoppers."

Since the game was known and popular in the

seventeenth century, it is logical to assume that it existed at least a few decades (or perhaps even many centuries) before 1677. But no conclusive evidence has yet been

| <b>PRODUCT NAME:</b>                | Approximate Size: | CODE  |
|-------------------------------------|-------------------|-------|
| hopscotch                           |                   |       |
| Rocket hopscotch (Red fins)         | 2.1 m x  0.6 m    | hOP1  |
| <b>Rocket hopscotch (Blue fins)</b> | 2.6m x 1.2m       | hOP2  |
| 3Way hopscotch                      | 2.6m x 1.2m       | hOP3  |
| 3WayTurn hopscotch                  | 3.8m x 3.8m       | hOP4  |
| 4WayTurn hopscotch                  | 4m x 4m           | hOP5  |
| 3WayTurn Rocket hopscotch           | 4m x 4m           | hOP6  |
| Turn hopscotch                      | 4.8m x 4.8m       | hOP7  |
| Earth and Sky hopscotch             | 3m x 1.7m         | hOP8  |
| Sunflower hopscotch                 | $3m \times 0.8$   | hOP9  |
| volcano hopscotch                   | 3.5m 1m           | hOP10 |
| fairy hopscotch                     | 8m3m 1.5m x 4m    | hOP11 |
| Bubble hopscotch                    | 2.8m x 1m         | hOP12 |
| 1                                   |                   | hOP13 |
|                                     |                   |       |