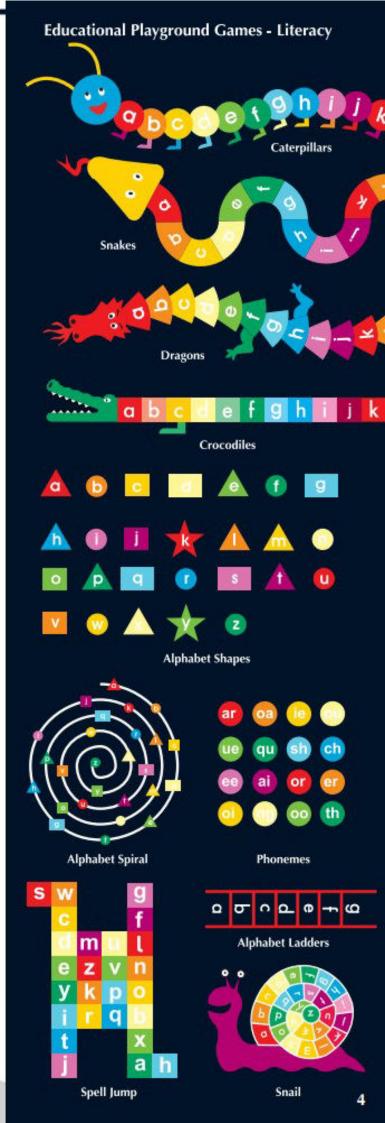

## **Our Aims**

Our aim is to help you stimulate playground activity for your pupils by providing a wide range of playground games and markings which include: Snakes and Ladders, a-z dragons, numbered Snakes, hopscotch, netball/football Courts and much more... all of which bring tremendous colour and brightness to a normally grey and dull surface

**PRODUCT: Approximate Size:** CODE: Caterpillar 1-10  $\overline{3.5}$ m x 1m **CP10** Caterpillar 1-20 6.5m x 1m CP20 Caterpillar 1-25 8m x 1m **CP25** Snake 1-10 4m x 0.6m **SK10 Snake 1-20** 7.5m x 0.6m **SK20 Snake 1-25** 8.5m x 0.6m **SK25** dragon 1-10 4m x 1m Dg10 dragon 1-20 7m x 1m Dg20 dragon 1-25 8.5m x 1m Dg25 Crocodile 1-10  $4.5 \text{m} \times 0.5 \text{m}$ CROC10 Crocodile 1-20  $7.5m \times 0.5m$ CROC20 Crocodile 1-25 9m x 0.5m CROC25 7.5m x 0.8m **Animal Count (Assorted) 1-10** AnmC10 **Animal Count (frogs) 1-10**  $7.5m \times 0.8m$ Anmf10 **Animal Count (Assorted) 1-20** 15m x 0.8m AnmC20 **Animal Count (frogs) 1-20** 15m x 0.8m Anmf20 Snail 1-10 3.5m x 2.5m **Sn10 Snail 1-20** 3.5m x 2.5m **Sn20 Dino - Steven (Even numbers)** 1.8m x 1.8m STE1 Dino - Bod (Odd numbers) BOd1 2.5m x 1.5m numbered Shapes 1-10 0.3m x 0.3m each nS10 numbered Shapes 1-20 0.3m x 0.3m each nS25 numbered Shapes 1-25 0.3m x 0.3m each nS20 number Ladder 1-10  $3m \times 0.4m$ LAd10 number Ladder 1-20 6m x 0.4m LAd20 **Times Table Ladders** 3m x 0.4m each TTL1-TTL12 number Line 1-10  $3m \times 0.3m$ nL10 nL20 number Line 1-20  $6m \times 0.3m$ fraction Lines 2m x 2m fL6 **Calculating Caterpillars** 3.5m x 2.5m CCP1

All Literacy markings can be manufactured to suit your requirements. If you require upper case letters on your Markings or both upper and lower case please just let us know.

| PRODUCT:                | <b>Approximate Size:</b> | <b>CODE:</b> |
|-------------------------|--------------------------|--------------|
| Crocodile a-z/A-Z       | 9.3m x 0.5m              | CROCAZ       |
| Snake a-z/A-Z           | 8.8m x 0.6m              | SKAZ         |
| Caterpillar a-z/A-Z     | 8.3m x 1m                | <b>CPAZ</b>  |
| dragon a-z/A-Z          | 8.8m x 1m                | dgAZ         |
| Ladder a-z/A-Z          | 8m x 0.4m                | LAdAZ        |
| Alphabet Shapes a-z/A-Z | 0.3m x 0.3m each         | ALPhA1       |

The markings featured on this page come in standard sizes as stated below, however if you require an oversized marking please let us know and we will manufacture to your specification.

| Alphabet Spiral a-z/A-Z | 5m diameter                        | ALPhS1      |
|-------------------------|------------------------------------|-------------|
| Phonemes                | 0.3m x 0.3m each                   | Ph16        |
| Spell jump a-z/A-Z      | 2.5m x 1.5m                        | Sj26        |
| Snail a-z/A-Z           | $3.5 \text{m} \times 2.5 \text{m}$ | <b>SnAZ</b> |