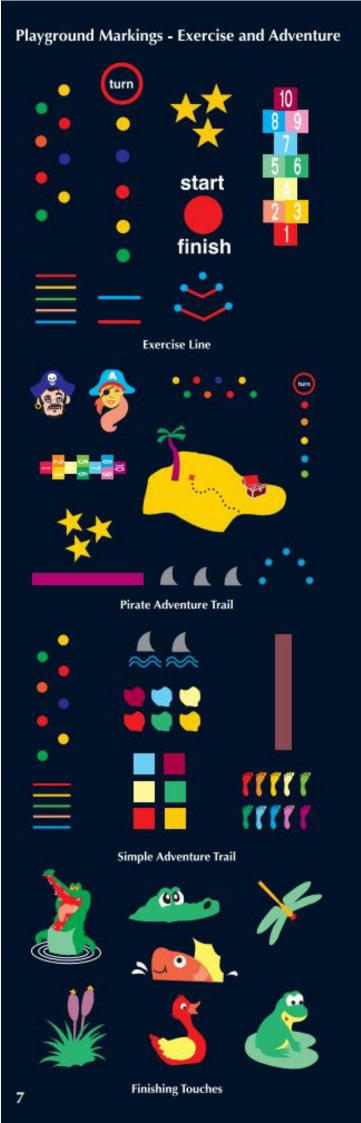

All Exercise lines and Adventure Trails are designed to fit within the space available and normally consist of eight stations, each designed for a different activity - these Lines and Trails are extremely popular as both the children and teachers get a great deal from them as either recreational play or else PE lessons.

| <b>PRODUCT:</b>      | Approximate Size: 4     | 0 CODE:     |
|----------------------|-------------------------|-------------|
| <b>Exercise Line</b> | Linear metres           | <b>EX40</b> |
| <b>Exercise Line</b> | 50 Linear metres        | <b>EX50</b> |
| <b>Exercise Line</b> | <b>60 Linear metres</b> | <b>EX60</b> |
| <b>Exercise Line</b> | 80 Linear metres        | EX80        |

The Pirate Adventure Trail is just an example of what is possible. Adventure Trails can take on any theme, Space, nature, fantasy etc. If you have a theme in mind let us know and we will manufacture it for you.

| PRODUCT:                      | <b>Approximate Size:</b> | <b>CODE:</b> |
|-------------------------------|--------------------------|--------------|
| Pirate Adventure Trail        | 40 Linear metres         | PIR40        |
| Pirate Adventure Trail        | 50 Linear metres         | PIR50        |
| Pirate Adventure Trail        | 60 Linear metres         | PIR60        |
| Pirate Adventure Trail        | 80 Linear metres         | PIR80        |
| <b>Simple Adventure Trail</b> | 40 Linear metres         | AvT40        |
| <b>Simple Adventure Trail</b> | 50 Linear metres         | AvT50        |
| <b>Simple Adventure Trail</b> | 60 Linear metres         | AvT60        |
| <b>Simple Adventure Trail</b> | 80 Linear metres         | AvT80        |
|                               |                          |              |

The products featured here are all available to order, however they are just examples of what is possible, if you have a particular requirement just let us know