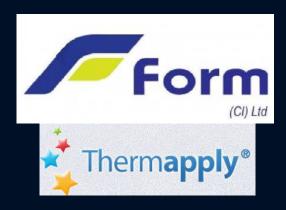

# **Our Service**

As with any capital investment, which our markings are, head Teachers and their staff need to be satisfied their playground surfaces are suitable, and that any markings being considered will fit within the specified areas. To this end we offer a free no obligation site survey giving advice and recommendations to ensure you maximise your budgets.

## **The Installations Procedures**

In normal circumstances we are able to supply your Markings within two weeks of receiving your order, however there are times when this is not possible. The most usual cause for delay is the weather. Thermoplastic markings cannot be applied to wet surfaces. due to the complexity and time taken to lay out some markings such as netball courts, 1-100 grids, multi grids etc prior to committing them permanently to the tarmac surface, even the threat of rain will result in an order being postponed. All we would ask is please be patient because a correctly installed job will give years of fun, whereas an incorrectly installed job will cause Inevitable long term problems.