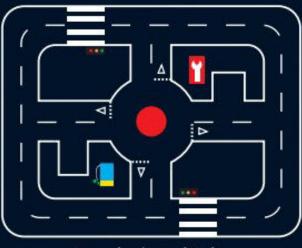

#### Playground Markings - Road Tracks & Car Parks

Comprehensive Road Track

Simple Road Track

Traffic Lights

Petrol

Garage

TEACHER

Round About

No Entry

One Way

Give Wat

VISITOR

Parking Bays, numberes or else with titles

Disabled Bays

Road Tracks are one of our specialist areas. If you are fortunate enough to have the space we will design a road track to fit any play area. Simple Circuits provide great fun for the youngest children while the more comprehensive tracks aid in the teaching of road safety and cycling proficiency.

Large Road Track includes: 1 x Roundabout, 2 x zebra Crossings, 2 x Traffic Lights, 2x Give way Signs and 5 Parking Bays. For larger Bespoke Road Tracks please note all prices are on application and are subject to complexity and overall size.

#### ADDITIONAL ROADTRACK FEATURES:

| Give Way Sign                          | gWS1 |
|----------------------------------------|------|
| Zebra Crossing                         | ZEB1 |
| Roundabout                             | RBT1 |
| Traffic Signs (e.g. One Way, no Entry) | TS1  |
| Traffic Lights x 2                     | TRA1 |
| Parking Bay                            | PAR1 |
| numbered Parking Bay                   | PAR1 |
| Garage                                 | gAR1 |
| <b>Petrol Station</b>                  | PST1 |