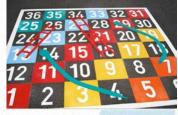

#### Playground Markings - Board Games and Grids

**Chess Board White** 

1-100 Snakes & Ladders

1-50 Snakes & Ladders

**Times Table Grid** 

1-100 Grid

Round Grid

Chess Two Colour

1-100 Snakes & Ladders

1-50 Snakes & Ladders

Coordinate Grid with Chess

1-100 Grid Solid

1-100 Grid Outline

| PRODUCT:                         |
|----------------------------------|
| Chess Board (White)              |
| Chess Board (Red/yellow)         |
| Chess Board (Blue/yellow)        |
| 1-25 number grid                 |
| 1-36 number grid                 |
| 1-50 number grid                 |
| 1-100 number grid                |
| 1-25 number grid (Outline)       |
| 1-36 number grid (Outline)       |
| 1-50 number grid (Outline)       |
| 1-100 number grid (Outline)      |
| 1-100 number grid (Solid)        |
| Snakes & Ladders 1-25            |
| Snakes & Ladders 1-36            |
| Snakes & Ladders 1-50            |
| Snakes & Ladders 1-64            |
| Snakes & Ladders 1-100           |
| Snakes & Ladders 1-50 (Solid)    |
| Snakes & Ladders 1-100 (Solid)   |
| Snakes & Ladders 1-50 (Outline)  |
| Snakes & Ladders 1-100 (Outline) |
| Coordinate grid                  |
| Coordinate grid & Chess          |
| Coordinate grid Round 1-5        |
| TimesTable grid                  |
| TimesTable grid (Solid)          |
| numicoms(set of 10)              |
|                                  |

| <b>Approximate Size:</b> | <b>CODE:</b>  |
|--------------------------|---------------|
| 2.5m x 2.5m              | <b>CB32</b>   |
| 2.5m x 2.5m              | CB64R         |
| 2.5m x 2.5m              | CB64B         |
| 1.5m x 1.5m              | g25           |
| 1.8m x 1.8m              | g36           |
| 3m x 1.5m                | g50           |
| 3m x 3m                  | g100          |
| 1.5m x 1.5m              | gO25          |
| 1.8m x 1.8m              | gO36          |
| 3m x 1.5m                | gO50          |
| 3m x 3m                  | gO100         |
| 3m x 3m                  | g100S         |
| 1.6m x 1.6m              | SnL25         |
| 1.8m x 1.8m              | SnL36         |
| 3m x 1.5m                | SnL50         |
| 2.4m x 2.4m              | SnL64         |
| 3m x 3m                  | <b>SnL100</b> |
| 3m x 1.5m                | SnLS50        |
| 3m x 3m                  | SnLS10        |
| 3m x 1.5m                | SnLO50        |
| 3m x 3m                  | SnLO10        |
| 3.7m x 3.7m              | Cg12          |
| 3.7m x 3.7m              | CgC12         |
| $3.7m \times 3.7m$       | CgR5          |
| 3.8m x 3.8m              | Tg12          |
| 3.8m x 3.8m              | Tg12S         |
| 10m x 2.5m               | nUm10         |
|                          |               |