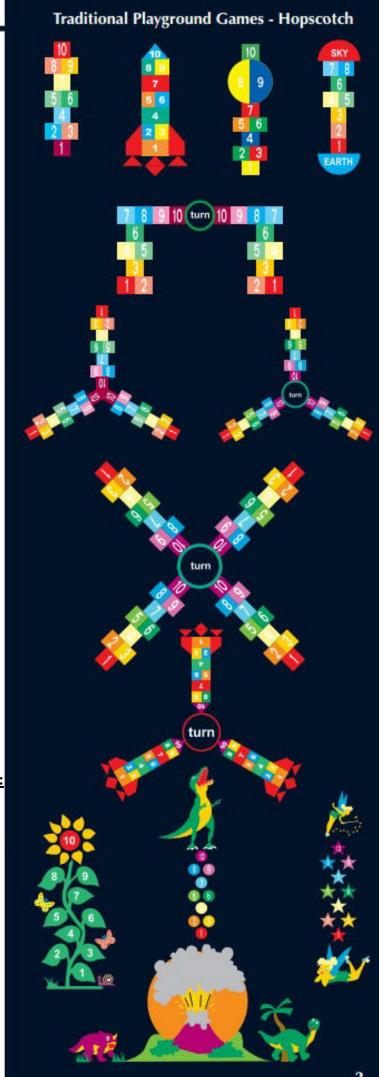

# TRADITIONAL PLAYGROUND GAMES HOPSCOTCH

There are apocryphal stories of hopscotch being invented by the Romans or the Chinese, but the first recorded reference to hopscotch dates back to 1677. In an entry of Poor Robin's Almanack for that year, the game is referred to as "Scotch-hoppers."

Since the game was known and popular in the

seventeenth century, it is logical to assume that it existed at least a few decades (or perhaps even many centuries) before 1677. But no conclusive evidence has yet been

| <b>PRODUCT NAME:</b>                | Approximate Size: | CODE  |
|-------------------------------------|-------------------|-------|
| hopscotch                           |                   |       |
| Rocket hopscotch (Red fins)         | 2.1 m x  0.6 m    | hOP1  |
| <b>Rocket hopscotch (Blue fins)</b> | 2.6m x 1.2m       | hOP2  |
| 3Way hopscotch                      | 2.6m x 1.2m       | hOP3  |
| 3WayTurn hopscotch                  | 3.8m x 3.8m       | hOP4  |
| 4WayTurn hopscotch                  | 4m x 4m           | hOP5  |
| 3WayTurn Rocket hopscotch           | 4m x 4m           | hOP6  |
| Turn hopscotch                      | 4.8m x 4.8m       | hOP7  |
| Earth and Sky hopscotch             | 3m x 1.7m         | hOP8  |
| Sunflower hopscotch                 | $3m \times 0.8$   | hOP9  |
| volcano hopscotch                   | 3.5m 1m           | hOP10 |
| fairy hopscotch                     | 8m3m 1.5m x 4m    | hOP11 |
| Bubble hopscotch                    | 2.8m x 1m         | hOP12 |
| 1                                   |                   | hOP13 |
|                                     |                   |       |