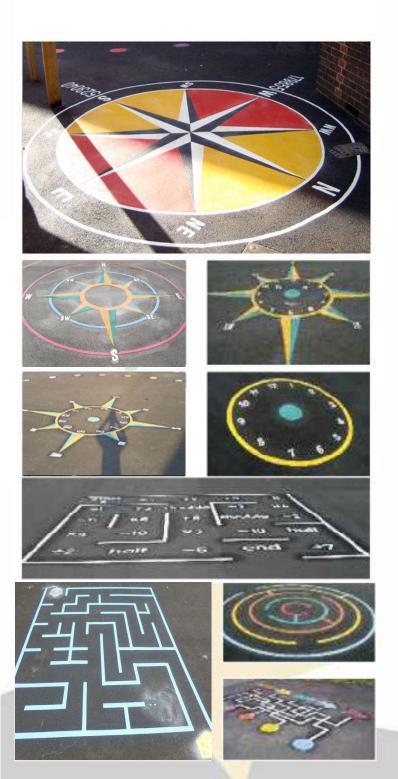

SnLS100 SnLO<sub>50</sub> SnLO100 Cg12 CgC12

Compasses and Clocks can be manufactured in any combination of colours to suit, so too the maths mazes. If you have a requirement for a bespoke maze please tell us what you need and we will manufacture it for you.

| PRODUCT:                  | <b>Approximate Size:</b> | <b>CODE:</b> |
|---------------------------|--------------------------|--------------|
| Clock                     | 2m diameter              | CK2          |
| Clock                     | 3m diameter              | CK3          |
| Clock game                | 3m diameter              | Cg1          |
| Compass                   | 3m diameter              | COmP1        |
| Clock/Compass             | 3m diameter              | CCOmP1       |
| Clock/Compass Smiley face | 3m diameter              | CCOmPS1      |
| nautical Compass          | 3m diameter              | nC1          |
| Circular maze             | 3m diameter              | mAZ3         |
| Circular maze             | 4m diameter              | mAZ4         |
| Animaze (Circles)         | 4m x 2.5m                | Anm1         |
| Animaze (Squares)         | 4m x 2.5m                | Anm2         |
| maths maze                | 5m x 5m                  | mAZ-m        |
| Cat and mouse maze        | 5m x 5m                  | mAZ-Cm       |