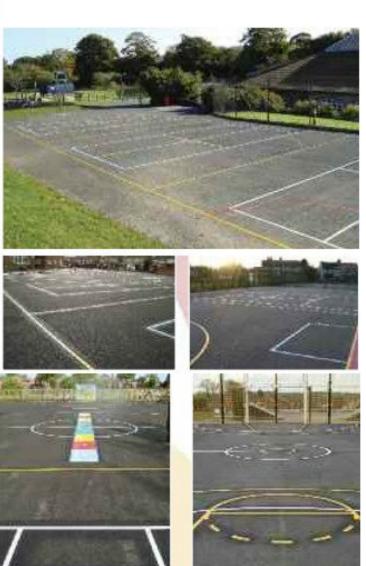

## MAKING THE MOST OF THE SPACE AVAILABLE

Some schools are luckier than others when it comes to playground space. Quite often markings are put into play areas without any real consideration for the children who will use them. We adopt the view that the playground should be an extension of the classroom; orderly, well laid out, colourful and most important of all, should make correct use of the space available so that the children are not on top of each other whilst at play. The key is the way in which the playground is structured. All the individual markings have their own sufficient space so as to allow the children room to learn and play. We apply this philosophy to all playground designs, big or small, and to this end we provide accurate drawings along with our quotations, to illustrate exactly where your proposed markings will be featured within your play areas.