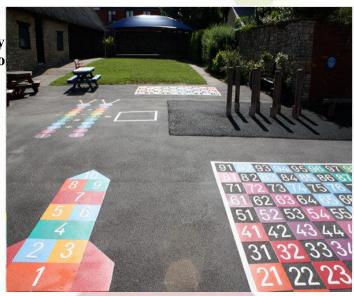

**PRODUCT: Approximate Size:** CODE: Caterpillar 1-10  $\overline{3.5}$ m x 1m **CP10** Caterpillar 1-20 6.5m x 1m CP20 Caterpillar 1-25 8m x 1m **CP25** Snake 1-10 4m x 0.6m **SK10 Snake 1-20** 7.5m x 0.6m **SK20 Snake 1-25** 8.5m x 0.6m **SK25** dragon 1-10 4m x 1m Dg10 dragon 1-20 7m x 1m Dg20 dragon 1-25 8.5m x 1m Dg25 Crocodile 1-10  $4.5 \text{m} \times 0.5 \text{m}$ CROC10 Crocodile 1-20  $7.5m \times 0.5m$ CROC20 Crocodile 1-25 9m x 0.5m CROC25 7.5m x 0.8m **Animal Count (Assorted) 1-10** AnmC10 **Animal Count (frogs) 1-10**  $7.5m \times 0.8m$ Anmf10 **Animal Count (Assorted) 1-20** 15m x 0.8m AnmC20 **Animal Count (frogs) 1-20** 15m x 0.8m Anmf20 Snail 1-10 3.5m x 2.5m **Sn10 Snail 1-20** 3.5m x 2.5m **Sn20 Dino - Steven (Even numbers)** 1.8m x 1.8m STE1 Dino - Bod (Odd numbers) BOd1 2.5m x 1.5m numbered Shapes 1-10 0.3m x 0.3m each nS10 numbered Shapes 1-20 0.3m x 0.3m each nS25 numbered Shapes 1-25 0.3m x 0.3m each nS20 number Ladder 1-10  $3m \times 0.4m$ LAd10 number Ladder 1-20 6m x 0.4m LAd20 **Times Table Ladders** 3m x 0.4m each TTL1-TTL12 number Line 1-10  $3m \times 0.3m$ nL10 nL20 number Line 1-20  $6m \times 0.3m$ fraction Lines 2m x 2m fL6 **Calculating Caterpillars** 3.5m x 2.5m CCP1

#### Playground Markings - Board Games and Grids

**Chess Board White** 

1-100 Snakes & Ladders

1-50 Snakes & Ladders

**Times Table Grid** 

1-100 Grid

Round Grid

Chess Two Colour

1-100 Snakes & Ladders

1-50 Snakes & Ladders

Coordinate Grid with Chess

1-100 Grid Solid

1-100 Grid Outline

| PRODUCT:                         |
|----------------------------------|
| Chess Board (White)              |
| Chess Board (Red/yellow)         |
| Chess Board (Blue/yellow)        |
| 1-25 number grid                 |
| 1-36 number grid                 |
| 1-50 number grid                 |
| 1-100 number grid                |
| 1-25 number grid (Outline)       |
| 1-36 number grid (Outline)       |
| 1-50 number grid (Outline)       |
| 1-100 number grid (Outline)      |
| 1-100 number grid (Solid)        |
| Snakes & Ladders 1-25            |
| Snakes & Ladders 1-36            |
| Snakes & Ladders 1-50            |
| Snakes & Ladders 1-64            |
| Snakes & Ladders 1-100           |
| Snakes & Ladders 1-50 (Solid)    |
| Snakes & Ladders 1-100 (Solid)   |
| Snakes & Ladders 1-50 (Outline)  |
| Snakes & Ladders 1-100 (Outline) |
| Coordinate grid                  |
| Coordinate grid & Chess          |
| Coordinate grid Round 1-5        |
| TimesTable grid                  |
| TimesTable grid (Solid)          |
| numicoms(set of 10)              |
|                                  |