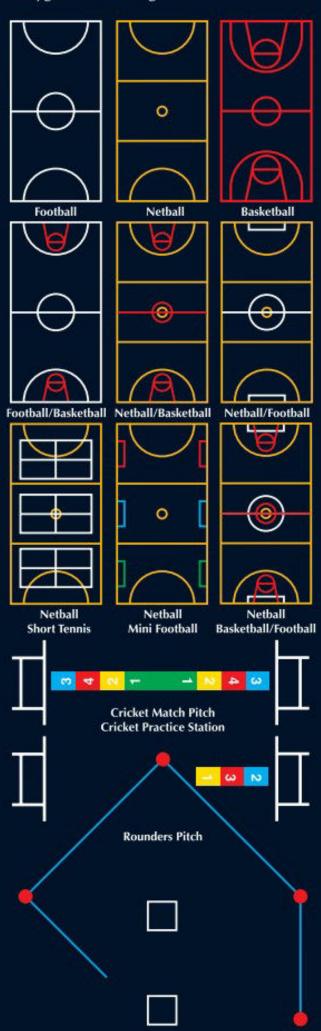

# **Playground Markings - Courts and Pitches**

We provide a variety of sports courts. for those schools or establishments who have limited space or want to zone particular areas, multi Courts are ideal. The courts listed below are standard sizes, however should you require a smaller court or a special size, please call us to discuss your requirement

| PRODUCT:                    | <b>Approximate Size:</b> | <b>CODE:</b> |
|-----------------------------|--------------------------|--------------|
| football                    | 30m x 15m                | fB1          |
| football                    | 24m x 12m                | fB2          |
| netball                     | 30m x 15m                | nB1          |
| netball                     | 24m x 12m                | nB2          |
| Basketball                  | 24m x 15m                | BB1          |
| <b>Tennis Court</b>         | 24m x 11m                | TEn1         |
| <b>Short Tennis Court</b>   | 10m x 5m                 | STEn1        |
| handball Court              | 10m x 5m                 | hBL          |
| <b>MULTICOURTS:</b>         |                          |              |
| football/Basketball         | 30m x 15m                | fBB1         |
| netball/Basketball          | 30m x 15m                | nBB1         |
| netball/football            | 30m x 15m                | nBf1         |
| netball/Short Tennis        | 30m x 15m                | nSTEn1       |
| netball/football/Basketball | 30m x 15m                | nfB1         |
| CRICKET & ROUNDERS:         |                          |              |
| Cricket Practice Station    | 16m x 2m                 | CRP1         |
| Cricket match Pitch         | 16m x 2m                 | CRP2         |
| full Rounders Pitch         | 40m                      | RPT1         |
| iun Koungers Pitch          | 40111                    | WL I I       |
|                             |                          |              |