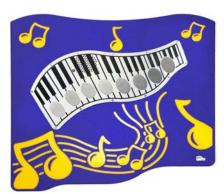

Product Features (Musical Touch Piano Panel)

This panel has 8 touch sensors with the following sounds: 8 Piano Notes C-C

This musical play panel includes: Stainless steel touch-sensor activation, Ultra-reliable commercial grade electronics, Water-proof marine grade, speaker, Tough, steel, water-resistant enclosure for electronics, Un-pluggable components for easy maintenance, Long-life and easy to change batteries