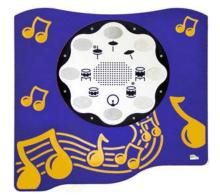

Product Features (Musical Touch Drums Panel)

Ride Cymbal, Crash Cymbal, Hi-hat Cymbal, 2x Toms, Floor Tom, Bass Drum and Snare Drum, Stainless steel touch-sensor activation, Ultra-reliable, water resistant commercial grade electronics, 3 year electronics guarantee, Panel Profile Options, Standard curved "Musical" style panel without holes and Custom profile to your specifications. Panel Size Options: 800 x 800mm (standard), 800 x 1200mm and Custom sizes and sheet thickness to your specification