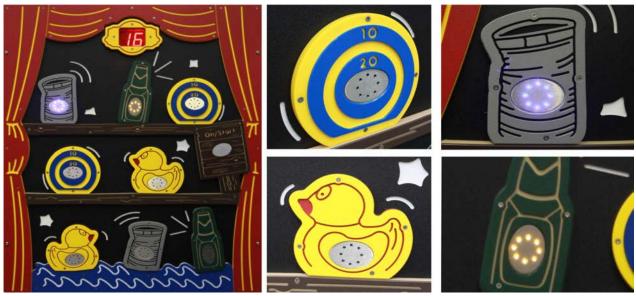

# PLAYTRONIC PANELS

Product Description (Fairground Sideshow Reactions Game)

The Fairground Sideshow game it is easy to follow, easy to play, VERY addictive and has generated a lot of competitive amongst the Fahr staff, trying to beat each other's best scores.

The game features a narrated introduction and countdown to start the game, the LED's light up and flash in a random sequence and when you touch the stainless steel sensors the light goes out, the unit plays a sound (quack, tin can, glass smashing or target noise) and you score a point which registers on the 2 digit LED scoreboard. Each game lasts around 40 seconds.

Product Features:

- LED illuminated stainless steel sensors
- 2-digit LED score readout
- Electronic narrated welcome and instructions
- Fun sounds to accompany correct hits
- Rechargeable battery pack with long run time
- Water-resistant electronics suitable for outdoor use
- Bespoke games and designs to order
- Mains power with transformer option available