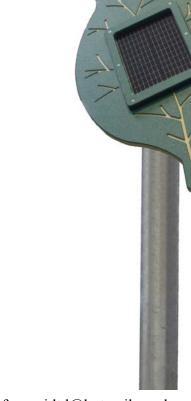

### Product Description (SolarSynthesis Panel)

The SolarSynthesis panel has been designed to power all the standard PlayTronic (and some music) sound panels in this booklet, converting them from pure battery power to solar powered.

Each unit has high capacity li-ion rechargeable battery, which is protected from both over-charging and full discharge with special circuitry. Fahr can supply the SolarSynthesis panel with a single solar panel insert for areas that have good levels of sunshine or where the unit is not going to be in constant use, or a double solar panel insert which would continue to charge the batteries in overcast conditions and would keep the batteries charged up in a high use environment.

Please note: we do not supply posts with this unit

### Product Features:

- UV stable, exterior grade solar panel
- Polycarbonate protection panel
- Li-ion battery pack
- Battery protection circuitry
- Single and double solar panel units available to suit most conditions
- HDPE custom housing carrier

# • Panel Options:

- Single or double leaf (depending on number of solar panels
- Bespoke designs available to order

# Main Panel Colour Options:

- Green/Beige 12.5mm
- Custom colours to your specification
- Please specify your options at the time of order
- All customers requirements are subject to availability at the time of order
- Please Note: this unit is not supplied with posts