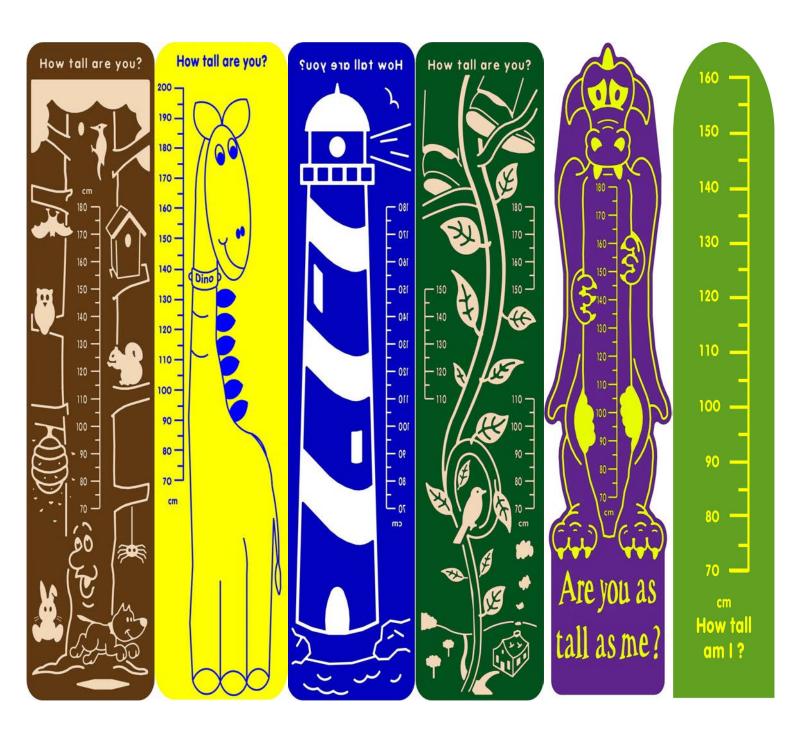

This panel is available in many different HDPE sheet types including: Densetec Design Panel, Densetec XD and Densetec PCR

These large, colourful and fun "How tall are you?" panels are available in 12.5mm thickness panels for wall mounting or in 19mm thickness for attaching to posts.