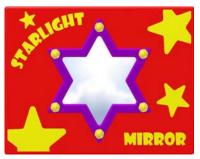

This panel is available in many different HDPE sheet types including: Densetec Design Panel, Densetec XD and Densetec PCR

Product Features (Starlight Mirror Play Panel)

This panel includes: Unbreakable polycarbonate mirror insert, Bolted mirror frame, Wide selection of colours, sizes and shapes.