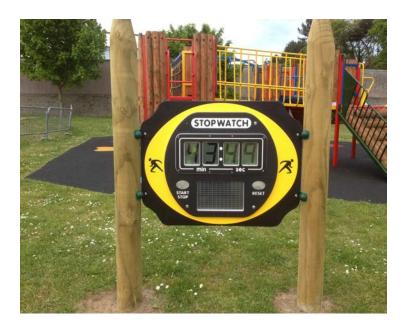

For more information on the music panels E-mail us at form.ci.ltd@hotmail.co.uk

The Solar Powered Stopwatch Panel has been designed because of many requests from Fahr customers. The Stopwatch features a high quality and durable solar panel, which unlike some solar panels out there are not glass and are completely UV stable (not all solar panels are!)

The Stopwatch can also be supplied as a panel insert, so our customers can take the centre part only and add it to their own panels.

The Stopwatch makes it an ideal addition to the sports field and for use with popular fitness trails and there is the opportunity to add sponsorship and branding to the panel design.

# Product Features:

- Large 100mm 4-Digit LCD display
- Solar powered
- Simple "Start", "Stop" and "Reset" sensors
- Bespoke designs and personalisation designs to order

Please Note: All customer's requirements are subject to availability at the time of order

<u>Educational Information:</u> The Stopwatch Panel will help develop hand eye coordination, numeracy skills, fitness when used as part of a fitness activity for children as part of Key Stage development.