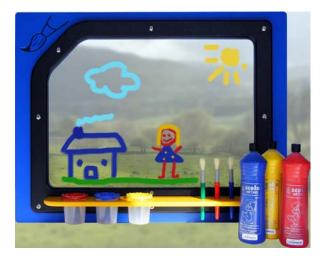

Product Features ( Paint Station Play Panel 1200x2400mm )

Panel includes: Extra large, shatter proof polycarbonate painting window, 3x Artist's shelves with paint pot and brush holders, Red, yellow and blue poster paints, 9 x brushes and paint pots, Wide selection of colours and 2400mm wide x 1200mm high overall size

Product Features ( Paint Station XD Play Panel )

This panel includes: Shatter proof polycarbonate painting window, Artist's shelf with paint pot and brush holders, Red, yellow and blue poster paints, 3 x brushes and paint pots and Wide selection of colours.