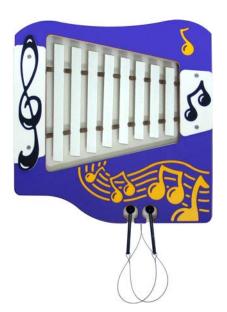

Product Features (Ally Flat Bar Glockenspiel Musical Play Panel )

This panel includes: 8x musically tuned aluminium flat chimes, 2x beaters attached with stainless steel cord and Designed for children playing in controlled environments.