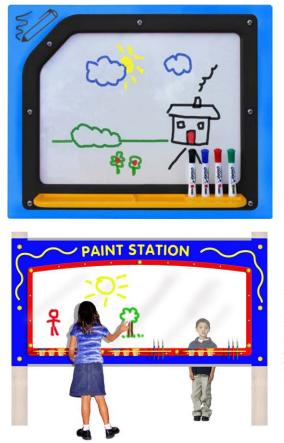

This panel is available in many different HDPE sheet types including: Densetec Design Panel, Densetec XD and Densetec PCR

Arts and Crafts Play Panels have been created for children to have fun painting and drawing on, whether their selected medium is paint, chalk or dry wipe marker pens. Each play panel is wipe clean and comes with paints and/or chalks.

Product Features ( Paint Station Play Panel 1200x2400mm )

Panel includes: Extra large, shatter proof polycarbonate painting window, 3x Artist's shelves with paint pot and brush holders, Red, yellow and blue poster paints, 9 x brushes and paint pots, Wide selection of colours and 2400mm wide x 1200mm high overall size

Product Features ( Paint Station XD Play Panel )

This panel includes: Shatter proof polycarbonate painting window, Artist's shelf with paint pot and brush holders, Red, yellow and blue poster paints, 3 x brushes and paint pots and Wide selection of colours.