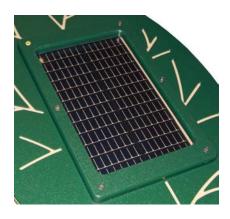

### Product Description (SolarSynthesis Panel)

The SolarSynthesis panel has been designed to power all the standard PlayTronic (and some music) sound panels in this booklet, converting them from pure battery power to solar powered.

Each unit has high capacity li-ion rechargeable battery, which is protected from both over-charging and full discharge with special circuitry. Fahr can supply the SolarSynthesis panel with a single solar panel insert for areas that have good levels of sunshine or where the unit is not going to be in constant use, or a double solar panel insert which would continue to charge the batteries in overcast conditions and would keep the batteries charged up in a high use environment.

### Product Features:

- UV stable, exterior grade solar panel
- Polycarbonate protection panel
- Li-ion battery pack
- Battery protection circuitry
- Single and double solar panel units available to suit most conditions
- HDPE custom housing carrier