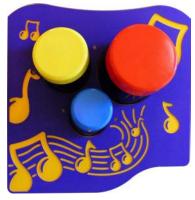

This panel is available in many different HDPE sheet types including: Densetec Design Panel, Densetec XD and Densetec PCR

Product Features (Bongos Musical Play Panel)

This panel includes: 3 x different size and sound bongos, Attached to the panel at an angle for easy playing, Virtually unbreakable and shatterproof.