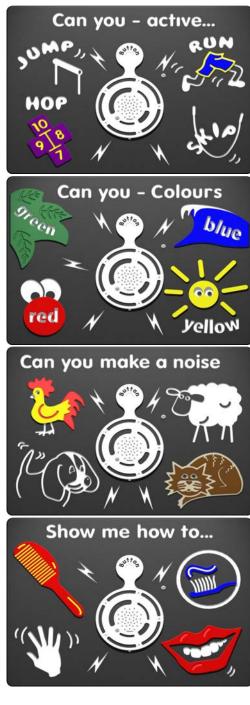

This panel has a random sequence of questions asking you to do things that would help towards your fitness, including:

- Can you jump up and down?
- Can you run on the spot?
- Can you stamp your feet?

This panel has a random sequence of colour questions, including:

- Can you point to something red?
- Can you point to something yellow?
- Can you point to something blue?

This panel has a random sequence of questions asking you to make noises like something, including:

- Can you make a noise like a cat?
- Can you make a noise like a dog?
- Can you make a noise like a chicken?

This panel has a random sequence of questions asking you show actions including:

- Show me how to comb your hair
- Show me how to brush your teeth
- Show me how to wave your hand