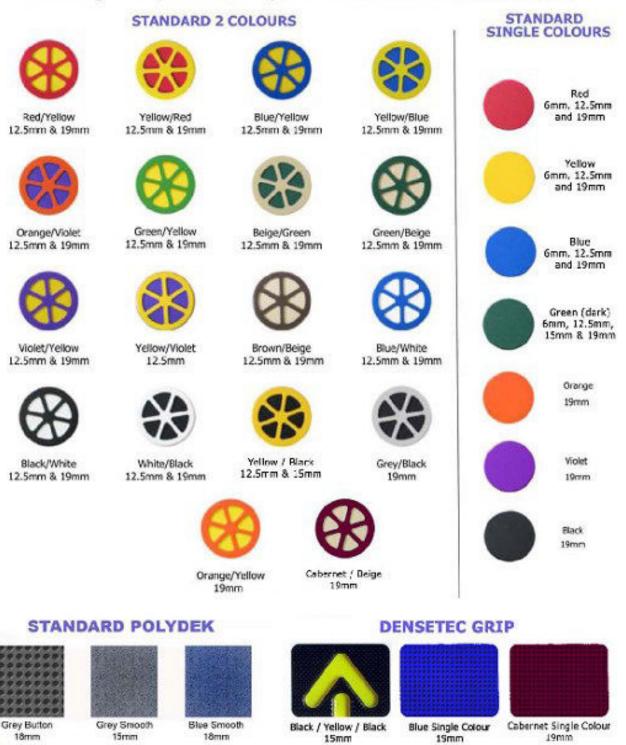

# **Standard Stock Colour Options**

The following colour options are normally available from stock in the thickness indicated.

Thank you for giving us the time to show you some of are panels and we hope to here from you soon, don't forget to check out the other booklets and see what else we at FORM C.I can do for you.