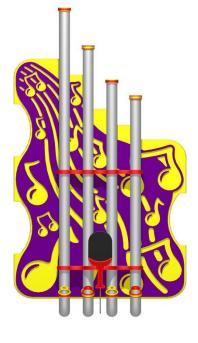

Product Features (Big Bore Boom Tubes Musical Play Panel)

This panel includes: 4 musically tuned large bore stainless steel tubes, 1 x foam paddle beater attached via a stainless steel wire rope and Designed for children playing in controlled environments. This panel is available in many different HDPE sheet types including: Densetec Design Panel, Densetec XD and Densetec PCR