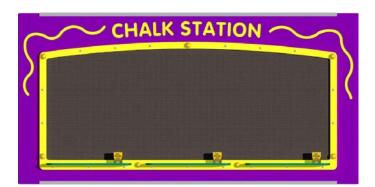

Product Features ( Chalk Station Play Panel x2400mm )

Panel includes: 3x Chalk rests/shelves, Extra large exterior grade polymer chalk board insert, 3x packs of soft chalks, Wide selection of colours and 2400mm wide x 1200mm high overall size.