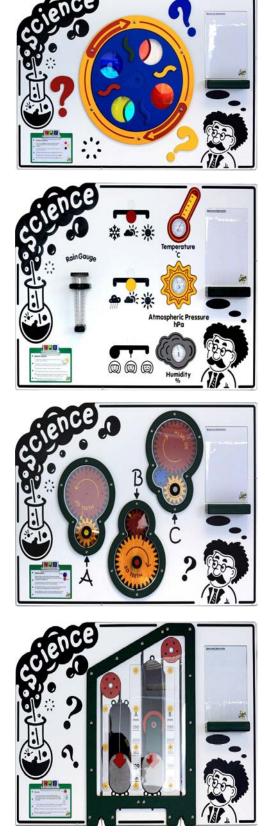

# All Scientific Play Panels are designed with safety as the number one priority, so children can explore while they are playing and learn about simple science in complete safety.

The Scientific Colours Play Panel is a simple fun panel with the original set of Red, Yellow and Blue primary colours which are located in the back of the panel while another set are located in a rotating disc in front of them allowing the children to overlay each of the colours to see what new colours can be created. The rotating action of the colour wheel has been worked on so that it has a smooth, easy spinning action and the coloured windows are shatterproof polycarbonate. The panel also features a printed insert panel with experiment ideas and a Results and Observations dry wipe board insert to record the data on. Details: Red, Yellow and Blue colour mixing disc, New smooth rotating, stainless steel bearing action, Polycarbonate coloured window panels, Printed insert with experiment ideas, Results and Observations dry wipe board insert Large 1200 x 800mm panel format, Can be wall or post mounted it also comes in a number of colours

The Scientific Weather Station play panel is the ideal panel for the children to monitor the local weather over a short, medium or long term. The panel has 3 professional, easy to read weather dials and a rain gauge collector, it also has a printed information panel, an A4 sized Results and Observations dry wipe board insert to write down data and sliding discs to record the general weather conditions at that time. should be treated like most scientific instruments - with care. Details: Thermometer, Hygrometer and Barometer instrument dials, Rain gauge collector, Sliding conditions recorders, Printed insert ideas panel, Results and Observations dry wipe board insert, Large 1200 x 800mm panel format, Can be wall or post mounted it also comes in a number of colours.

The Scientific Gears Play Panel features 3 sets of gears including high and low ratio gears and the addition of a small idler gear on the third set. The gears themselves have been reengineered to mesh more smoothly and they also run on stainless steel sealed bearings, so the action is very nice.

There is an information panel which gives the children some experiments to think about and a Results and Observations dry wipe board insert to record the data. Details: High, low and idler gear ratios, New smooth rotating stainless steel Bearings, Polycarbonate protective windows, Printed insert with experiment ideas Results and Observations dry wipe board insert, Large 1200 x 800mm panel Format, Can be wall or post mounted it also comes in a number of colours.

The Scientific Pulleys play panel features 2 identical weights (the load) which are connected to a stainless steel wire rope via two different pulley types. One is a straight up and over single pulley which offers no mechanical advantage and the other features a second pulley wheel which does. The idea is for the children to experiment with the two different systems and record the differences between the two systems. There is an information panel which gives the children some experiments to think about and a Results and Observations dry wipe board insert to record the data.

Details: Single and two pulley systems, New smooth rotating stainless steel bearings, Polycarbonate protective windows, Printed insert with experiment ideas, Results and Observations dry wipe board insert, Large 1200 x 800mm panel format, Can be wall or post mounted it also comes in a number of colours.