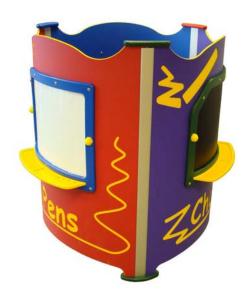

Fahr has designed a completely new and affordable Arts Centre which combines 3 Art Stations of your choice into one ready to go product. You can mix and match between the Paint, Chalk and Dry-Wipe Stations or have them all the same on each centre. Utilising thermo-formed panels to construct the Centre, the product looks fabulous and is sturdy enough to be left freestanding in the playground, or if you are worried about the attention of neighbouring towns wanting their own Arts Centre, you could simply anchor it to the playground.

Product Features (Arts Centre)

Panel includes: Thermo-formed construction, Chalk Station with shelf/rest and chalks, Paint Station with shelf/rest, pots, brushes and paints, Dry-Wipe Station with shelf/rest and pens, Freestanding unit, Ground anchors available, Other configurations available, Approx Dimensions, Diameter 1150mm and Height 1220mm.