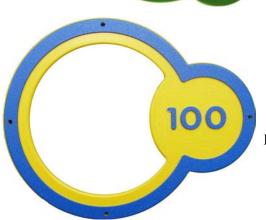

# Product Features (Wall Target Ring Sets) :

- Set of 5 wall target rings
- Random/mixed colours and scores
- Shatterproof

Also available to buy single ring targets.

For more information on the music panels E-mail us at form.ci.ltd@hotmail.co.uk