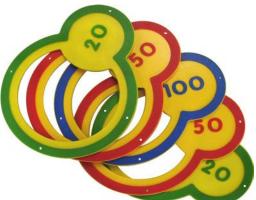

# Product Features (Wall Target Ring Sets) :

- Set of 5 wall target rings
- Random/mixed colours and scores
- Shatterproof

Also available to buy single ring targets.

For more information on the music panels E-mail us at form.ci.ltd@hotmail.co.uk