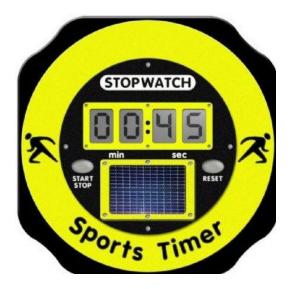

For more information on the music panels E-mail us at form.ci.ltd@hotmail.co.uk

The Solar Powered Stopwatch Panel has been designed because of many requests from Fahr customers. The Stopwatch features a high quality and durable solar panel, which unlike some solar panels out there are not glass and are completely UV stable (not all solar panels are!)

The Stopwatch can also be supplied as a panel insert, so our customers can take the centre part only and add it to their own panels.

The Stopwatch makes it an ideal addition to the sports field and for use with popular fitness trails and there is the opportunity to add sponsorship and branding to the panel design.

# Product Features:

- Large 100mm 4-Digit LCD display
- Solar powered
- Simple "Start", "Stop" and "Reset" sensors
- Bespoke designs and personalisation designs to order

Please Note: All customer's requirements are subject to availability at the time of order

<u>Educational Information:</u> The Stopwatch Panel will help develop hand eye coordination, numeracy skills, fitness when used as part of a fitness activity for children as part of Key Stage development.