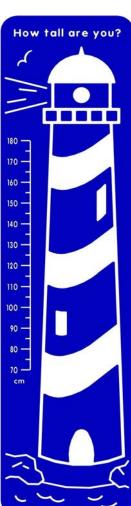

This panel is available in many different HDPE sheet types including: Densetec Design Panel, Densetec XD and Densetec PCR

These large, colourful and fun "How tall are you?" panels are available in 12.5mm thickness panels for wall mounting or in 19mm thickness for attaching to posts.