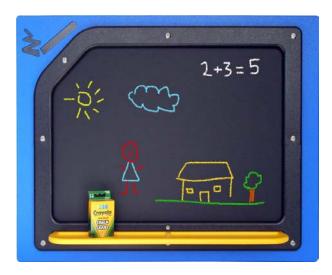

With ALL panels, you can specify your own panel size, profile shape and preferred colour/s.

Product Features (Dry Wipe Station XD Play Panel)

Panel includes: Exterior grade dry wipe panel insert, Artists shelf with pen holders, 4 x dry wipe marker pens in different colours, 1 x cloth/duster, and a wide selection of colours