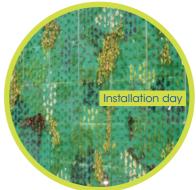

## LivePanel Living Wall System

Developed in conjunction with Hevorma, Dartdijk NV, Rockwool, and Justimax. LivePanel is a modular living wall system which offers designers the most flexible system for decorating exterior walls with a wide range of plants.

The innovative LivePanel modules consist of aluminium panels 100cm x 60cm which are fixed to the wall or building using a lightweight aluminium frame. These sections can be cut to virtually any shape or size, making them extremely flexible and suited to a wide range of applications.